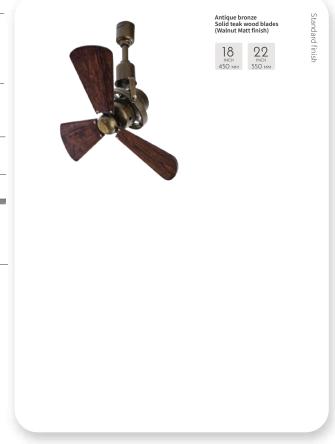

|                   |                                                      | 400 mm.                         | 450 mm.                                       | 550 mm.                        |              |
|-------------------|------------------------------------------------------|---------------------------------|-----------------------------------------------|--------------------------------|--------------|
| Tech specs        | Speed :<br>Power :<br>Airflow :                      | 1200 rpm<br>70 watt<br>3900 CFM | 1100 rpm<br>80 watt<br>4175 CFM               | 950 rpm<br>85 watt<br>4500 CFM |              |
| Standard features | AC Motor<br>Fully compatible with Automation systems |                                 |                                               |                                |              |
| Optional features | 4 speed RF Remote control                            |                                 |                                               |                                |              |
| Suitable mounting | True Cr<br>Fan Bo                                    |                                 | Celling II<br>I'l mm, Hick<br>Down<br>Celling | Fabe Ceiling                   | True Ceiling |
| Dimensions        | V V V                                                |                                 |                                               |                                |              |