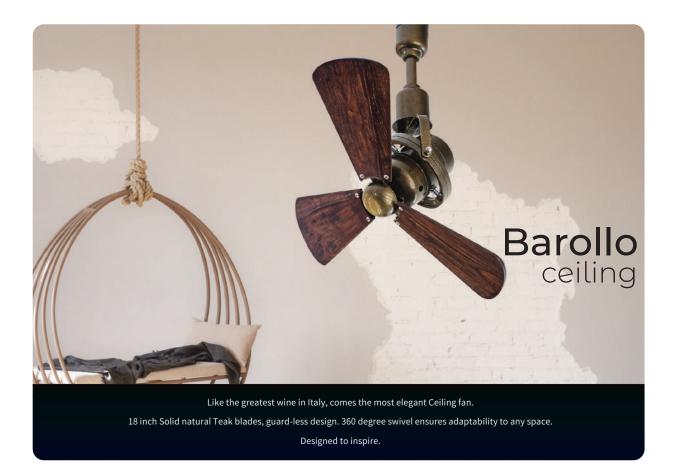

|                   |                                                      | 400 mm.                         | 450 mm.                                       | 550 mm.                        |              |
|-------------------|------------------------------------------------------|---------------------------------|-----------------------------------------------|--------------------------------|--------------|
| Tech specs        | Speed :<br>Power :<br>Airflow :                      | 1200 rpm<br>70 watt<br>3900 CFM | 1100 rpm<br>80 watt<br>4175 CFM               | 950 rpm<br>85 watt<br>4500 CFM |              |
| Standard features | AC Motor<br>Fully compatible with Automation systems |                                 |                                               |