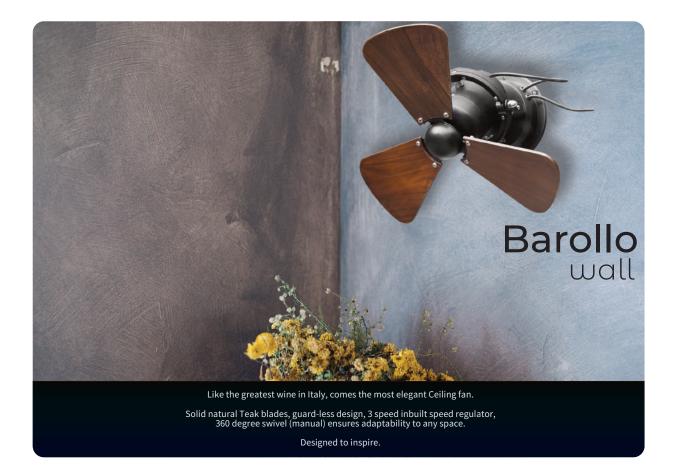

|                   | 400 mm. 450 mm. 550 mm.                                                          |
|-------------------|----------------------------------------------------------------------------------|
| Tech specs        | Speed : 1200 rpm 1100 rpm 950 rpm                                                |
|                   | Power: 70 watt 80 watt 85 watt                                                   |
|                   | Airflow : 3900 CFM 4175 CFM 4500 CFM                                             |
| Standard features | AC Motor                                                                         |
|                   | 3 speed controller (pull chain)                                                  |
|                   | Fully compatible with Automation systems                                         |
| Optional features | 4 speed RF Remote control                                                        |
| Suitable mounting | True Celling True Celling True Celling True Celling True Celling                 |
|                   | Fan Bax False Celling                                                            |
|                   |                                                                                  |
|                   | Wall mounted / Can also be installed on Ceiling<br>(refer to installation guide) |
|                   | (refer to installation Burde)                                                    |
| Dimensions        |                                                                                  |
|                   | Mounting base<br>182 mm. Dia.                                                    |
|                   |                                                                                  |
|                   | Maximum protrusion<br>From wall 300 mm.                                          |
|                   |                                                                                  |