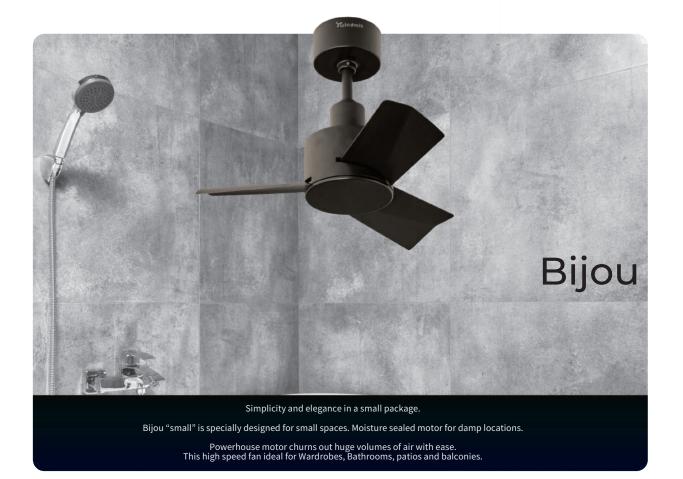

|                   |                                                                     | 600 mm.  | 900 mm.                                                    | 1050 mm.                             |              |
|-------------------|---------------------------------------------------------------------|----------|------------------------------------------------------------|--------------------------------------|--------------|
| Tech specs        | Speed :                                                             | 440 rpm  | 400 rpm                                                    | 330 rpm                              |              |
|                   | Power:                                                              | 54 watt  | 59 watt                                                    | 65 watt                              |              |
|                   | Airflow :                                                           | 1785 CFM | 2000 CFM                                                   | 3000 CFM                             |              |
| Standard features | AC Motor                                                            |          |                                                            |                                      |              |
|                   | Fully compatible with Automation systems                            |          |                                                            |                                      |              |
| Optional features | 4 speed RF Remote control<br>Reversible operation (Summer / Winter) |          |                                                            |                                      |              |
| Suitable mounting | True Ce<br>J<br>Fan Bo                                              |          | aling Tru<br>12.mm, thick<br>plywood<br>booling<br>Celling | e Ceiling<br>Fabe Ceiling<br>Fan Rod | True Ceiling |
|                   | $\checkmark$                                                        | Í        | ] [                                                        |                                      | $\checkmark$ |
| Dimensions        | Supplied<br>downrod<br>150 mm.                                      | 115 mm.  |                                                            | al drop<br>J0 mm.                    |              |