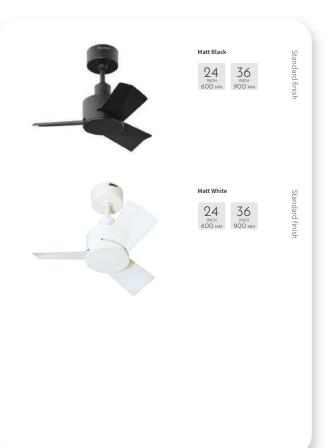

|                   |                                                                     | 600 mm.  | 900 mm.                                                    | 1050 mm.                             |              |
|-------------------|---------------------------------------------------------------------|----------|------------------------------------------------------------|--------------------------------------|--------------|
| Tech specs        | Speed :                                                             | 440 rpm  | 400 rpm                                                    | 330 rpm                              |              |
|                   | Power:                                                              | 54 watt  | 59 watt                                                    | 65 watt                              |              |
|                   | Airflow :                                                           | 1785 CFM | 2000 CFM                                                   | 3000 CFM                             |              |
| Standard features | AC Motor                                                            |          |                                                            |                                      |              |
|                   | Fully compatible with Automation systems                            |          |                                                            |                                      |              |
| Optional features | 4 speed RF Remote control<br>Reversible operation (Summer / Winter) |          |                                                            |                                      |              |
| Suitable mounting | True Ce<br>J<br>Fan Bo                                              |          | aling Tru<br>12.mm, thick<br>plywood<br>booling<br>Celling | e Ceiling<br>Fabe Ceiling<br>Fan Rod | True Ceiling |
|                   | $\checkmark$                                                        | Í        | ] [                                                        |                                      | $\checkmark$ |
| Dimensions        | Supplied<br>downrod<br>150 mm.                                      | 115 mm.  |                                                            | al drop<br>J0 mm.                    |              |