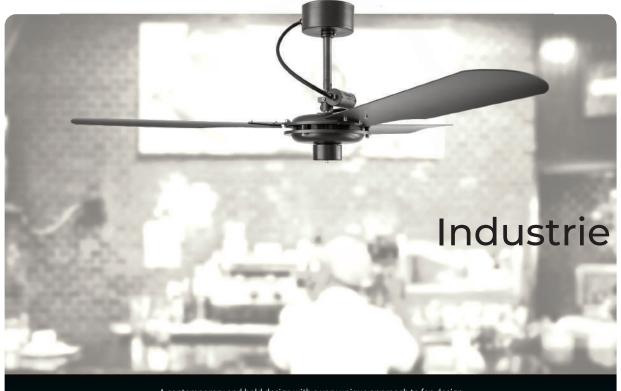

A contemporary and bold design with a very unique approach to fan design.

Capturing the essence of mechanical construction with exposed nuts & bolts, external wire carriers and unique edge cut blade design.

All this with industry standard air delivery performance and build quality.

|                   |                                                   | 1200 mm.  | 1400 mm.                                                                                                                                                                              |
|-------------------|---------------------------------------------------|-----------|---------------------------------------------------------------------------------------------------------------------------------------------------------------------------------------|
| Tech specs        | Speed:                                            | 290 rpm   | 250 rpm                                                                                                                                                                               |
|                   | Power:                                            | 62 watt   | 65 watt                                                                                                                                                                               |
|                   | Airflow:                                          | 4000 CFM  | 4500 CFM                                                                                                                                                                              |
| Standard features | AC Motor Fully compatible with Automation systems |           |                                                                                                                                                                                       |
| Optional features | 4 speed RF Remote control                         |           |                                                                                                                                                                                       |
| Suitable mounting | True C                                            | Sax False | True Celling |
|                   | $\checkmark$                                      | ĺ v       |                                                                                                                                                                                       |
| Dimensions        | Supplied<br>downrod<br>200 mm.                    | 115 mm.   | Total fan drop 380 mm.                                                                                                                                                                |