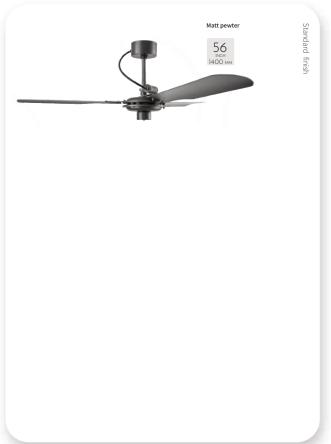

All this with industry standard air delivery performance and build quality.

|                   |                                                   | 1200 mm.  | 1400 mm.                                                                                                                                                                              |
|-------------------|---------------------------------------------------|-----------|---------------------------------------------------------------------------------------------------------------------------------------------------------------------------------------|
| Tech specs        | Speed:                                            | 290 rpm   | 250 rpm                                                                                                                                                                               |
|                   | Power:                                            | 62 watt   | 65 watt                                                                                                                                                                               |
|                   | Airflow:                                          | 4000 CFM  | 4500 CFM                                                                                                                                                                              |
| Standard features | AC Motor Fully compatible with Automation systems |           |                                                                                                                                                                                       |
| Optional features | 4 speed RF Remote control                         |           |                                                                                                                                                                                       |
| Suitable mounting | True C                                            | Sax False | True Celling |
|                   | $\checkmark$                                      | ĺ v       |                                                                                                                                                                                       |
| Dimensions        | Supplied<br>downrod<br>200 mm.                    | 115 mm.   | Total fan drop 380 mm.                                                                                                                                                                |