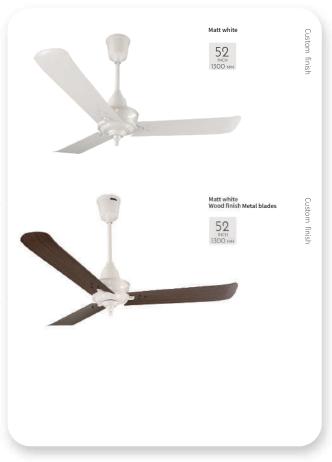

|                   |                                          | 1050 mm. | 1200 mm.                                                | 1300 mm.                             | 1400 mm.     |
|-------------------|------------------------------------------|----------|---------------------------------------------------------|--------------------------------------|--------------|
| Tech specs        | Speed :                                  | 330 rpm  | 290 rpm                                                 | 270 rpm                              | 260 rpm      |
|                   | Power:                                   | 60 watt  | 75 watt                                                 | 80 watt                              | 85 watt      |
|                   | Airflow :                                | 4500 CFM | 5000 CFM                                                | 5636 CFM                             | 5800 CFM     |
| Standard features | AC Motor                                 |          |                                                         |                                      |              |
|                   | Fully compatible with Automation systems |          |                                                         |                                      |              |
| Optional features | 4 speed RF Remote control                |          |                                                         |                                      |              |
|                   | Reversible operation (Summer / Winter)   |          |                                                         |                                      |              |
| Suitable mounting | True Celli<br>Fan Box                    |          | iling Tru<br>12.mm. thick<br>phywood<br>bacing<br>aling | e Ceiling<br>Fahe Ceiling<br>Fan Rod | True Ceiling |
|                   | $\checkmark$                             | V        | ] [                                                     |                                      | $\checkmark$ |
| Dimensions        | Supplied T<br>downrod<br>250 mm.         | 115 mm.  | Drop<br>upto<br>fan blad<br>448 mm                      |                                      |              |