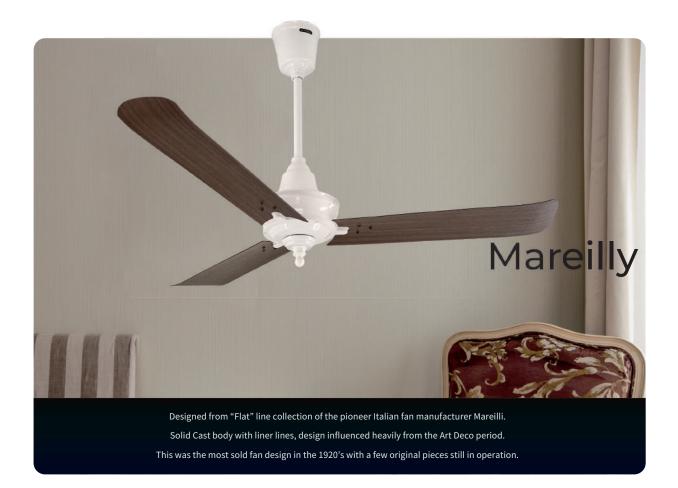

|                   |                                          | 1050 mm. | 1200 mm.                                                | 1300 mm.                             | 1400 mm.     |
|-------------------|------------------------------------------|----------|---------------------------------------------------------|--------------------------------------|--------------|
| Tech specs        | Speed :                                  | 330 rpm  | 290 rpm                                                 | 270 rpm                              | 260 rpm      |
|                   | Power:                                   | 60 watt  | 75 watt                                                 | 80 watt                              | 85 watt      |
|                   | Airflow :                                | 4500 CFM | 5000 CFM                                                | 5636 CFM                             | 5800 CFM     |
| Standard features | AC Motor                                 |          |                                                         |                                      |              |
|                   | Fully compatible with Automation systems |          |                                                         |                                      |              |
| Optional features | 4 speed RF Remote control                |          |                                                         |                                      |              |
|                   | Reversible operation (Summer / Winter)   |          |                                                         |                                      |              |
| Suitable mounting | True Celli<br>Fan Box                    |          | iling Tru<br>12.mm. thick<br>phywood<br>bacing<br>aling | e Ceiling<br>Fahe Ceiling<br>Fan Rod | True Ceiling |
|                   | $\checkmark$                             | V        | ] [                                                     |                                      | $\checkmark$ |
| Dimensions        | Supplied T<br>downrod<br>250 mm.         | 115 mm.  | Drop<br>upto<br>fan blad<br>448 mm                      |                                      |              |